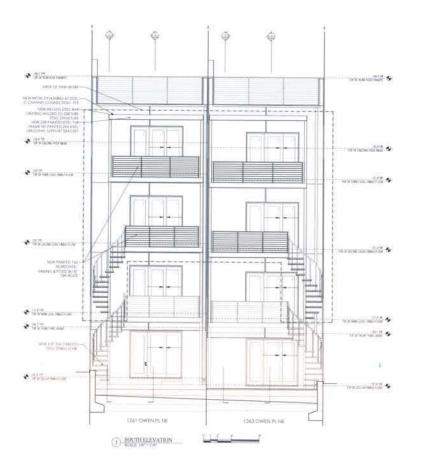

# 1261/1263 Owen PI NE, Washington, DC 20002

PROFESTY LOGATION

(2) FRONT ELEVATION OF 1261 OWEN PLACE NE

(3) FRONT ELEVATION OF (28) OWEN PLACE NE

| PROJECT DESCRIPTION                                                                                                                                                                                                                                                                                                                                                                                                                                                                                                                                                                                                                                                                                                                                                                                                                                                                                                                                                                                                                                                                                                                                                                                                                                                                                                                                                                                                                                                                                                                                                                                                                                                                                                                                                                                                                                                                                                                                                                                                                                                                                                           | GENERAL INFO                                                                                                                                                                                                                                                                                                                                                                                                                                                                                                                                                                                                                                                                                                                                                                                                                                                                                                                                                                                                                                                                                                                                                                                                                                                                                                                                                                                                                                                                                                                                                                                                                                                                                                                                                                                                                                                                                                                                                                                                                                                                                                                                                                                                               |                                 | ZONING INFO                                                                                                                     |                                                 |
|-------------------------------------------------------------------------------------------------------------------------------------------------------------------------------------------------------------------------------------------------------------------------------------------------------------------------------------------------------------------------------------------------------------------------------------------------------------------------------------------------------------------------------------------------------------------------------------------------------------------------------------------------------------------------------------------------------------------------------------------------------------------------------------------------------------------------------------------------------------------------------------------------------------------------------------------------------------------------------------------------------------------------------------------------------------------------------------------------------------------------------------------------------------------------------------------------------------------------------------------------------------------------------------------------------------------------------------------------------------------------------------------------------------------------------------------------------------------------------------------------------------------------------------------------------------------------------------------------------------------------------------------------------------------------------------------------------------------------------------------------------------------------------------------------------------------------------------------------------------------------------------------------------------------------------------------------------------------------------------------------------------------------------------------------------------------------------------------------------------------------------|----------------------------------------------------------------------------------------------------------------------------------------------------------------------------------------------------------------------------------------------------------------------------------------------------------------------------------------------------------------------------------------------------------------------------------------------------------------------------------------------------------------------------------------------------------------------------------------------------------------------------------------------------------------------------------------------------------------------------------------------------------------------------------------------------------------------------------------------------------------------------------------------------------------------------------------------------------------------------------------------------------------------------------------------------------------------------------------------------------------------------------------------------------------------------------------------------------------------------------------------------------------------------------------------------------------------------------------------------------------------------------------------------------------------------------------------------------------------------------------------------------------------------------------------------------------------------------------------------------------------------------------------------------------------------------------------------------------------------------------------------------------------------------------------------------------------------------------------------------------------------------------------------------------------------------------------------------------------------------------------------------------------------------------------------------------------------------------------------------------------------------------------------------------------------------------------------------------------------|---------------------------------|---------------------------------------------------------------------------------------------------------------------------------|-------------------------------------------------|
| BENDYATION & ADDITION  1031 OWNETH PLW MCC 20002 - PERMIT #81800741  1263 OWNETH PLW MCC 20002 - PERMIT #81800740  1263 OWNETH PLW MCC 20002 - PERMIT #81800740  CONSTRUCTION FOR BOTH PROJECTS WILL BE DONE SIMULTANEOUSLY.  EXTERIOR.                                                                                                                                                                                                                                                                                                                                                                                                                                                                                                                                                                                                                                                                                                                                                                                                                                                                                                                                                                                                                                                                                                                                                                                                                                                                                                                                                                                                                                                                                                                                                                                                                                                                                                                                                                                                                                                                                       | ION C 20002 - PERMIT #81802940 C 20002 - PERMIT #81802940 COTH PROJECTS WILL BE BONE SKRIZTANEOUSLY.  FACADE IN ORDER TO ADD X SHADHIG DEVICE ABOVE THE ADDRESS AT THE 2ND AND 380 ROOM W/A DOOR & BALCOMES AT THE 2ND AND 380 ROOM W/A S DOWN TO THE REAR FASKS. AND FOUR NEW COMPACT.  SOO DOWN TO THE REAR FASKS. AND FOUR NEW COMPACT.  SOO DOWN TO THE REAR FASKS. AND FOUR NEW COMPACT.  SOO DOWN TO THE REAR FASKS. AND FOUR NEW COMPACT.  SOO DOWN TO THE REAR FASKS. AND FOUR NEW COMPACT.  SOO DOWN TO THE REAR FASKS. AND FOUR NEW COMPACT.  SOO DOWN TO THE REAR FASKS. AND FOUR NEW COMPACT.  SOO DOWN TO THE REAR FASKS. AND FOUR NEW COMPACT.  SOO DOWN TO THE REAR FASKS. AND FOUR NEW COMPACT.  SOO DOWN TO THE REAR FASKS. AND FOUR NEW COMPACT.  SOO DOWN TO THE REAR FASKS. AND FOUR NEW COMPACT.  SOO DOWN THE REAR FASKS. AND FOUR NEW COMPACT.  SOO DOWN THE REAR FASKS. AND FOUR NEW COMPACT.  SOO DOWN THE REAR FASKS. AND THE REAR FASKS. AND FOUR NEW COMPACT.  SOO DOWN THE REAR FASKS. AND FOUR NEW COMPACT.  SOO DOWN THE REAR FASKS. AND FOUR NEW COMPACT.  SOO DOWN THE REAR FASKS. AND FOUR NEW COMPACT.  SOO DOWN THE REAR FASKS. AND FOUR NEW COMPACT.  SOO DOWN THE REAR FASKS. AND FOUR NEW COMPACT.  SOO DOWN THE REAR FASKS. AND FOUR NEW COMPACT.  SOO DOWN THE REAR FASKS. AND FOUR NEW COMPACT.  SOO DOWN THE REAR FASKS. AND FOUR NEW COMPACT.  SOO DOWN THE REAR FASKS. AND FOUR NEW COMPACT.  SOO DOWN THE REAR FASKS. AND FOUR NEW COMPACT.  SOO DOWN THE REAR FASKS. AND FOUR NEW COMPACT.  SOO DOWN THE REAR FASKS. AND FOUR NEW COMPACT.  SOO DOWN THE REAR FASKS. AND FOUR NEW COMPACT.  SOO DOWN THE REAR FASKS. AND FOUR NEW COMPACT.  SOO DOWN THE REAR FASKS. AND FOUR NEW COMPACT.  SOO DOWN THE REAR FASKS. AND FOUR NEW COMPACT.  SOO DOWN THE REAR FASKS. AND FOUR NEW COMPACT.                                                                                                                                                                                                                                                                                                                                                                                  |                                 | SQUARE<br>LOTS:<br>EXIST, USE<br>PROPOSED USE<br>EXIST, LOT AREA:                                                               | 4050<br>0197 8-0198<br>85-1<br>85-1<br>1298-125 |
| ALTERATIONS TO REAR FACADE IN ORDER TO ADD A SHADING DEVICE ABOVE THE<br>THEO TIGGE SUDING DIDDER BALCONES AT THE ZHID AND SED RIGDE MY A<br>SPRAL STARE EXTENDING DOWN TO THE HEAR YARD, ADD FOOR NEW COMPACT<br>CAR PARHOG SPACES AND A NEW STEEL ROLLUP DOOR IN THE SEAR YARD.                                                                                                                                                                                                                                                                                                                                                                                                                                                                                                                                                                                                                                                                                                                                                                                                                                                                                                                                                                                                                                                                                                                                                                                                                                                                                                                                                                                                                                                                                                                                                                                                                                                                                                                                                                                                                                             |                                                                                                                                                                                                                                                                                                                                                                                                                                                                                                                                                                                                                                                                                                                                                                                                                                                                                                                                                                                                                                                                                                                                                                                                                                                                                                                                                                                                                                                                                                                                                                                                                                                                                                                                                                                                                                                                                                                                                                                                                                                                                                                                                                                                                            |                                 | PROPOSED LOT OCC: 64.2% MAX. LOT OCC: 60%                                                                                       |                                                 |
| ELA: RILLER 9, REQUISTED TO EXCEED THE BUSK LOT COVERAGE (BURTINE 8 - 204.) TO RILLER 9, REQUISTED TO EXCEED THE BUSK LOT COVERAGE (BURTINE 8 - 204.) TO ATTAIN 64.7% WITH THE NEW BALCORES & SPIRAL STARK TO ESTAIL & STEEL ROU. LIP DOOR AT THE REAP RECIPETY THINE 5 ADD TWO BALCORES AND A SPIRAL STAR THAT WOULD EXCRACE ATTO THE REQUIRED THE ATE AND DISTRIBUTE 6 306.11 & 10.3HOW TWO COMPACT CAR PARKING SPACES (BURTINE 6 - 7.12.3) ON EACH PROPERSY.                                                                                                                                                                                                                                                                                                                                                                                                                                                                                                                                                                                                                                                                                                                                                                                                                                                                                                                                                                                                                                                                                                                                                                                                                                                                                                                                                                                                                                                                                                                                                                                                                                                               | PEC 202.280 COSSS  MEP ENCRETE: AS CONSULTING ENCINEES; P.C. MOTE CARRESTORS (BREDS AND MITSHOON). DO MOTE CARRESTORS (BREDS AND                                                                                              |                                 |                                                                                                                                 |                                                 |
| GENERAL NOTE: DIESE DIRAWINGS HAVE BEEN REDUCED FROM 24 KG6 TO 31 K 17.<br>RIZASE REFER TO THE GRAPHIC, SCALE ADJACENT TO DRAWINGS.                                                                                                                                                                                                                                                                                                                                                                                                                                                                                                                                                                                                                                                                                                                                                                                                                                                                                                                                                                                                                                                                                                                                                                                                                                                                                                                                                                                                                                                                                                                                                                                                                                                                                                                                                                                                                                                                                                                                                                                           | JIBUGDIRAL ENGINEER DHEINGHEERING GROUP, FLLC 1025 THOMAS JERFERON TOWN JUITE 420CAST WASHINGTON, DIC 20007 PH; 302, 479, 5588                                                                                                                                                                                                                                                                                                                                                                                                                                                                                                                                                                                                                                                                                                                                                                                                                                                                                                                                                                                                                                                                                                                                                                                                                                                                                                                                                                                                                                                                                                                                                                                                                                                                                                                                                                                                                                                                                                                                                                                                                                                                                             |                                 | BLINVEYING & CIVE ENGINEER:<br>PARIER & ASSOC:<br>20710 Goldentod Lane<br>1016 110<br>Cermanitown, MC 2087a<br>PH: 201.948.5100 |                                                 |
| DRAWING INDEX                                                                                                                                                                                                                                                                                                                                                                                                                                                                                                                                                                                                                                                                                                                                                                                                                                                                                                                                                                                                                                                                                                                                                                                                                                                                                                                                                                                                                                                                                                                                                                                                                                                                                                                                                                                                                                                                                                                                                                                                                                                                                                                 | CODE REVIEW INFO.                                                                                                                                                                                                                                                                                                                                                                                                                                                                                                                                                                                                                                                                                                                                                                                                                                                                                                                                                                                                                                                                                                                                                                                                                                                                                                                                                                                                                                                                                                                                                                                                                                                                                                                                                                                                                                                                                                                                                                                                                                                                                                                                                                                                          |                                 |                                                                                                                                 |                                                 |
| COMPRINENT PROJECT DESCRIPTION LOCATION DRAWING INDEX COCO PROPOSED SITE FLAN COCO PROPOSED SITE FLAN ADOIT DEMOUSION PLANS E NOTES ACOCO ARCHITECTURAL CILLAR & IST PLOOR PLANS, NOTES ACOCO ARCHITECTURAL SITE & SITE PLOOR PLANS, NOTES ACOCO ARCHITECTURAL SITE ARAZIOUTH ELEVATION ACOCO ARCHITECTURAL SITE PLANT SITE PLANTON ACOCO ARCHITECTURAL SITE PLANT SITE PLANTON ACOCO ARCHITECTURAL SITE SCHOOL ACOCO ARCHITECTURAL SITE SCHOOL ACOCO ARCHITECTURAL SITE SCHOOL ACOCO ARCHITECTURAL SICE SCHOOL ACOCO ARCHITECTURAL SCHOOL ACOCO ARCHITECTURAL SCHOOL ACOCO ARCHITECTURAL SCHOOL ACOCO ARCHITECTURAL SCHOOL ACOCO | ALL WORK UNDER HIST COMPRACTS-HALL COMPRY WITH THE PROVISIONS OF<br>HIS SPECIFICATIONS & DRAWNIGS, & IMAIL BATEY ALL APPLICABLE CODE!<br>ORIENANCIA AND SEGUILATIONS OF ALL GOVERNORS GODES INVOLVED.<br>ALL FERMS, LICENSES & ROSIRANCE INCESSARY FOR THE PROPER<br>DECUMPON OF WORK SHALL BE SCURED & PARD FOR THE GRIFFAIL<br>COMPRIANT OF WORK SHALL BE SCURED & PARD FOR THE GRIFFAIL<br>COMPRIANT OF WORK SHALL BE SCURED & BUT ARE NOT LIWITED TO THE<br>**COLLOWING!**  2012 PRITISHATIONAL BUILDING CODE INCO. WISHATED WOO ADDITIONAL<br>2012 PRITISHATIONAL MICHAEL CODE INCO.<br>2012 PRITIS |                                 |                                                                                                                                 |                                                 |
| A DOOS LARCHITECTURAL REMODERANGS                                                                                                                                                                                                                                                                                                                                                                                                                                                                                                                                                                                                                                                                                                                                                                                                                                                                                                                                                                                                                                                                                                                                                                                                                                                                                                                                                                                                                                                                                                                                                                                                                                                                                                                                                                                                                                                                                                                                                                                                                                                                                             | BUILDING DATA                                                                                                                                                                                                                                                                                                                                                                                                                                                                                                                                                                                                                                                                                                                                                                                                                                                                                                                                                                                                                                                                                                                                                                                                                                                                                                                                                                                                                                                                                                                                                                                                                                                                                                                                                                                                                                                                                                                                                                                                                                                                                                                                                                                                              |                                 | DOT NOT                                                                                                                         | PROP, ALTER                                     |
| A 0010 ARCHITECTURAL RENDERRINGS                                                                                                                                                                                                                                                                                                                                                                                                                                                                                                                                                                                                                                                                                                                                                                                                                                                                                                                                                                                                                                                                                                                                                                                                                                                                                                                                                                                                                                                                                                                                                                                                                                                                                                                                                                                                                                                                                                                                                                                                                                                                                              | RE OCCUPANCY CLASSIFICATION  THE UF CONSTRUCTION—                                                                                                                                                                                                                                                                                                                                                                                                                                                                                                                                                                                                                                                                                                                                                                                                                                                                                                                                                                                                                                                                                                                                                                                                                                                                                                                                                                                                                                                                                                                                                                                                                                                                                                                                                                                                                                                                                                                                                                                                                                                                                                                                                                          |                                 | W 2500                                                                                                                          | 8                                               |
|                                                                                                                                                                                                                                                                                                                                                                                                                                                                                                                                                                                                                                                                                                                                                                                                                                                                                                                                                                                                                                                                                                                                                                                                                                                                                                                                                                                                                                                                                                                                                                                                                                                                                                                                                                                                                                                                                                                                                                                                                                                                                                                               |                                                                                                                                                                                                                                                                                                                                                                                                                                                                                                                                                                                                                                                                                                                                                                                                                                                                                                                                                                                                                                                                                                                                                                                                                                                                                                                                                                                                                                                                                                                                                                                                                                                                                                                                                                                                                                                                                                                                                                                                                                                                                                                                                                                                                            |                                 | Vid                                                                                                                             | W.A                                             |
| AUMAN OF STORES AND VEGAN                                                                                                                                                                                                                                                                                                                                                                                                                                                                                                                                                                                                                                                                                                                                                                                                                                                                                                                                                                                                                                                                                                                                                                                                                                                                                                                                                                                                                                                                                                                                                                                                                                                                                                                                                                                                                                                                                                                                                                                                                                                                                                     |                                                                                                                                                                                                                                                                                                                                                                                                                                                                                                                                                                                                                                                                                                                                                                                                                                                                                                                                                                                                                                                                                                                                                                                                                                                                                                                                                                                                                                                                                                                                                                                                                                                                                                                                                                                                                                                                                                                                                                                                                                                                                                                                                                                                                            | E GRADE                         | 3                                                                                                                               | -1                                              |
|                                                                                                                                                                                                                                                                                                                                                                                                                                                                                                                                                                                                                                                                                                                                                                                                                                                                                                                                                                                                                                                                                                                                                                                                                                                                                                                                                                                                                                                                                                                                                                                                                                                                                                                                                                                                                                                                                                                                                                                                                                                                                                                               | PULLY SPRINKLERED                                                                                                                                                                                                                                                                                                                                                                                                                                                                                                                                                                                                                                                                                                                                                                                                                                                                                                                                                                                                                                                                                                                                                                                                                                                                                                                                                                                                                                                                                                                                                                                                                                                                                                                                                                                                                                                                                                                                                                                                                                                                                                                                                                                                          |                                 | Y (TYPE 12-D)                                                                                                                   | 1 [TYPE 15-0]                                   |
|                                                                                                                                                                                                                                                                                                                                                                                                                                                                                                                                                                                                                                                                                                                                                                                                                                                                                                                                                                                                                                                                                                                                                                                                                                                                                                                                                                                                                                                                                                                                                                                                                                                                                                                                                                                                                                                                                                                                                                                                                                                                                                                               | FLOOR AREA OF RENOVATION                                                                                                                                                                                                                                                                                                                                                                                                                                                                                                                                                                                                                                                                                                                                                                                                                                                                                                                                                                                                                                                                                                                                                                                                                                                                                                                                                                                                                                                                                                                                                                                                                                                                                                                                                                                                                                                                                                                                                                                                                                                                                                                                                                                                   |                                 | -                                                                                                                               | 12                                              |
|                                                                                                                                                                                                                                                                                                                                                                                                                                                                                                                                                                                                                                                                                                                                                                                                                                                                                                                                                                                                                                                                                                                                                                                                                                                                                                                                                                                                                                                                                                                                                                                                                                                                                                                                                                                                                                                                                                                                                                                                                                                                                                                               | PLOOR AREA OF HOUSE                                                                                                                                                                                                                                                                                                                                                                                                                                                                                                                                                                                                                                                                                                                                                                                                                                                                                                                                                                                                                                                                                                                                                                                                                                                                                                                                                                                                                                                                                                                                                                                                                                                                                                                                                                                                                                                                                                                                                                                                                                                                                                                                                                                                        |                                 | 2515.6                                                                                                                          | 2515 e                                          |
| FLOOR AREA OF ROOF DECK                                                                                                                                                                                                                                                                                                                                                                                                                                                                                                                                                                                                                                                                                                                                                                                                                                                                                                                                                                                                                                                                                                                                                                                                                                                                                                                                                                                                                                                                                                                                                                                                                                                                                                                                                                                                                                                                                                                                                                                                                                                                                                       |                                                                                                                                                                                                                                                                                                                                                                                                                                                                                                                                                                                                                                                                                                                                                                                                                                                                                                                                                                                                                                                                                                                                                                                                                                                                                                                                                                                                                                                                                                                                                                                                                                                                                                                                                                                                                                                                                                                                                                                                                                                                                                                                                                                                                            | ×                               | 91/A.                                                                                                                           | 166.12                                          |
|                                                                                                                                                                                                                                                                                                                                                                                                                                                                                                                                                                                                                                                                                                                                                                                                                                                                                                                                                                                                                                                                                                                                                                                                                                                                                                                                                                                                                                                                                                                                                                                                                                                                                                                                                                                                                                                                                                                                                                                                                                                                                                                               | FLOOR AREA OF REAR MAL                                                                                                                                                                                                                                                                                                                                                                                                                                                                                                                                                                                                                                                                                                                                                                                                                                                                                                                                                                                                                                                                                                                                                                                                                                                                                                                                                                                                                                                                                                                                                                                                                                                                                                                                                                                                                                                                                                                                                                                                                                                                                                                                                                                                     | COMES                           | 45.                                                                                                                             | 131.94                                          |
| aggregate architecture+design                                                                                                                                                                                                                                                                                                                                                                                                                                                                                                                                                                                                                                                                                                                                                                                                                                                                                                                                                                                                                                                                                                                                                                                                                                                                                                                                                                                                                                                                                                                                                                                                                                                                                                                                                                                                                                                                                                                                                                                                                                                                                                 | WEEL PROPAGE                                                                                                                                                                                                                                                                                                                                                                                                                                                                                                                                                                                                                                                                                                                                                                                                                                                                                                                                                                                                                                                                                                                                                                                                                                                                                                                                                                                                                                                                                                                                                                                                                                                                                                                                                                                                                                                                                                                                                                                                                                                                                                                                                                                                               |                                 | DATE COVE                                                                                                                       |                                                 |
| Aggregate Architectura & Design, PLLC O 2019  Inhi Drawing A Jor Specificatives is provided an an instrument of remote by AGEFOAT Architectura & Design, PLLC and a intended of remote instrument of remote by AGEFOAT Architectura & Design, PLLC and a intended for into on the project rely. Addresses, misseling a selectatives in construct and extended acquired prefer constitute the expellant of oppositely when the properties and acquired prefer constitute the expellant of oppositely advantaged on the properties of the projection of |                                                                                                                                                                                                                                                                                                                                                                                                                                                                                                                                                                                                                                                                                                                                                                                                                                                                                                                                                                                                                                                                                                                                                                                                                                                                                                                                                                                                                                                                                                                                                                                                                                                                                                                                                                                                                                                                                                                                                                                                                                                                                                                                                                                                                            | District to Escharton or Design | A35 181847                                                                                                                      | - 000                                           |